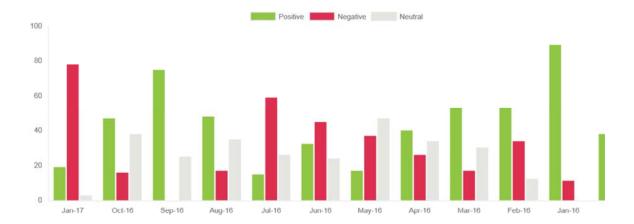

Regarding the sentiment tracker, we received a high number of negative comments about hospital services in January of this year. These arose from a focus group held for BME women on maternity services; attendees had concerns about sharing same bays, patient choice, and having other patients' husband on the wards.

#### **Sentiment Tracker**