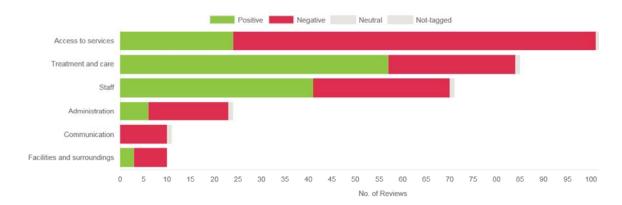

The top three themes that people commented on during this period were:

- 1. Access to services
- 2. Staff
- 3. Treatment and care

Sentiment for access to services was largely negative: the majority of comments in this area related to waiting times and 72% were negative.

People's experience of treatment and care within this period was more positive (especially around the themes of experience and quality) as were comments on staff (particularly around staff attitudes). Most comments over the 12 month period relate to hospitals (the majority are about the RVI), GPs and ambulance services.

## Themes Tagging

|        | Theme name                     | Reviews | Positive | Negative     | Neutral | Not Ta          | aned  |           |     |
|--------|--------------------------------|---------|----------|--------------|---------|-----------------|-------|-----------|-----|
| 0      | Access to services             | 111     | 22% 🕛    | <b>72% 7</b> | 6%      | 0%              |       | Sub-Theme | s > |
| Conve  | nience/distance to travel      |         |          | 2            |         | 0% 🖒            | 50%   | 50%       | 0%  |
| Inform | ation and advice               |         |          | 9            |         | 33%             | 44% 🕡 | 11%       | 11% |
| Patien | t choice                       |         |          | 4            |         | 0% 🖒            | 100%  | 0%        | 0%  |
| Suitab | ility of provider              |         |          | 16           |         | 6% ტ            | 94%   | 0%        | 0%  |
| Waitin | g times                        |         |          | 60           |         | 25%<br>(        | 72% 🕡 | 3%        | 0%  |
| Comm   | unity services                 |         |          | 1            |         | 0% 🙆            | 100%  | 0%        | 0%  |
| Dentis | try                            |         |          | 3            |         | 0% ტ            | 67% 🕡 | 33%       | 0%  |
| GPs    |                                |         |          | 5            |         | 40%<br>①        | 40% 🕡 | 20%       | 0%  |
| Hospit | al services                    |         |          | 4            |         | 50%<br><b>6</b> | 25% 🕡 | 25%       | 0%  |
| Pharm  | acies                          |         |          | 2            |         | 50%<br>         | 50% 🕡 | 0%        | 0%  |
| For pe | ople with a sensory disability |         |          | 2            |         | 0% 🖰            | 100%  | 0%        | 0%  |
| Genera | al                             |         |          | 3            |         | 0% 🖒            | 100%  | 0%        | 0%  |
| 0      | Treatment and care             | 91      | 67% 🕛    | 32% 🕡        | 1%      | 0%              |       | Sub-Theme | s > |