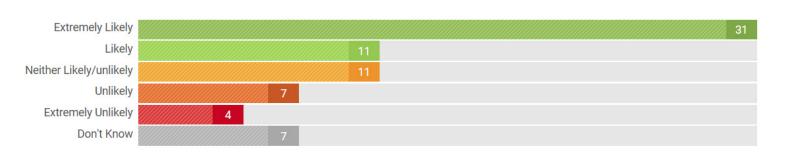

## Snapshot (March 2016-February 2017)

Reviews

Total reviews 434 (Since September

2014)

Services reviewed

period

Total Services reviewed

(Since September

2014)

Sentiment

January 2017

19% 78% December 2016 0% 0%

November 2016 0% 0%

October 2016

Sentiment by this time period

Average Healthwatch rating