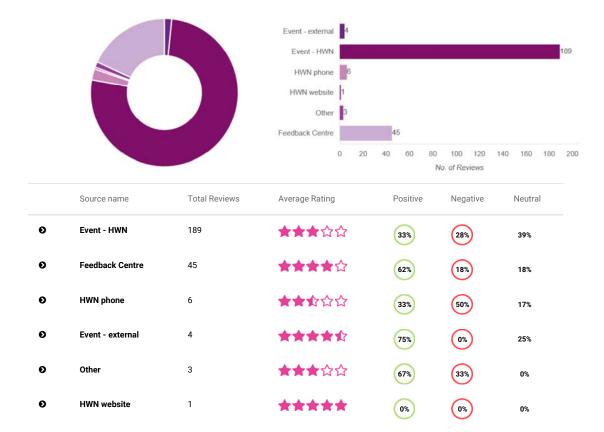

t choice, and having other patients' husband on the wards.

## Snapshot (March 2016-February 2017)

Reviews

Total reviews 434 (Since September

2014)

Services reviewed

period

Total Services reviewed

(Since September

2014)

Sentiment



January 2017

19% 78% December 2016 0% 0%

November 2016 0% 0%

October 2016



Sentiment by this time period

Average Healthwatch rating



Average rating for March 2016-February 2017 (3.0081)



Overall average (2.9286)

Average individual Healthwatch ratings

| Cleanliness             | ****        |
|-------------------------|-------------|
| Food and drink          | ***         |
| Having a say in my care | ***         |
| Quality of care         | ***         |
| Staff attitude          | ***         |
| Staffing levels         | <b>★★★☆</b> |



#### Service Type



## **Friends and Family**



#### **Sentiment Tracker**



## Themes Tagging



|        | Theme name                     | Reviews | Positive | Negative     | Neutral | Not Ta          | aned  |           |     |
|--------|--------------------------------|---------|----------|--------------|---------|-----------------|-------|-----------|-----|
| 0      | Access to services             | 111     | 22% 🕛    | <b>72% 7</b> | 6%      | 0%              |       | Sub-Theme | s > |
| Conve  | nience/distance to travel      |         |          | 2            |         | 0% 🖒            | 50%   | 50%       | 0%  |
| Inform | ation and advice               |         |          | 9            |         | 33%             | 44% 🕡 | 11%       | 11% |
| Patien | t choice