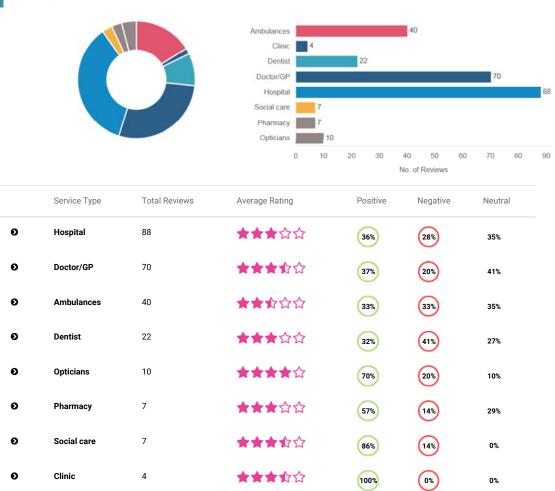

#### Service Type

People's experience of treatment and care within this period was more positive (especially around the themes of experience and quality) as were comments on staff (particularly around staff attitudes). Most comments over the 12 month period relate to hospitals (the majority are about the RVI), GPs and ambulance services.