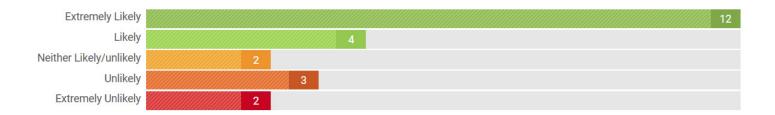

|
|---|--------------|---------------|----------------|----------|----------|---------|
| 0 | Hospital     | 78            | ★★★☆☆          | 19%      | 14%      | 21%     |
| 0 | Doctor/GP    | 48            | ★★★☆☆          | 29%      | 25%      | 31%     |
| 0 | Ambulances   | 24            | <b>★★★</b> ☆☆  | 29%      | 38%      | 21%     |
| Ð | Dentist      | 9             | <b>★★★</b> ☆☆  | 44%      | 11%      | 22%     |
| Ð | Pharmacy     | 5             | ★★★☆☆          | 60%      | 0%       | 40%     |
| Ð | Social care  | 4             | ***            | 100%     | 0%       | 0%      |
| Ð | Opticians    | 4             | ****           | 25%      | 0%       | 25%     |
| 0 | Clinic       | 3             | ****           | 100%     | 0%       | 0%      |

# Friends and Family



# Sentiment Tracker