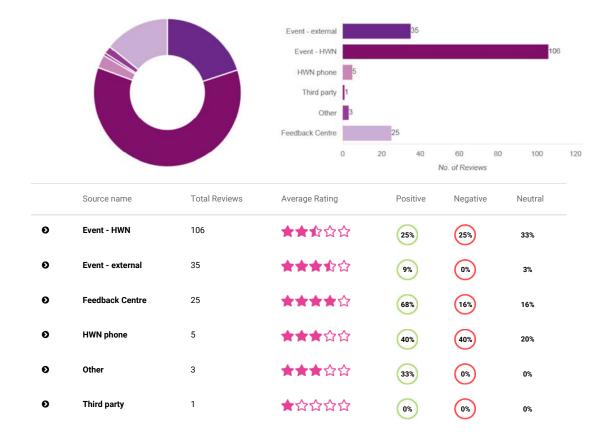

#### Snapshot (June 2016-May 2017)

Reviews

(Since September

2014)

Total reviews

502

Services reviewed

period

Total Services reviewed

81

(Since September

2014)