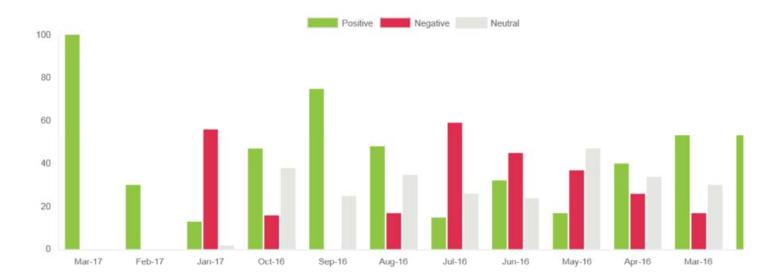

---------------|----------------|----------|----------|---------|
| 0 | Hospital     | 78            | ★★★☆☆          | 19%      | 14%      | 21%     |
| 0 | Doctor/GP    | 48            | ★★★☆☆          | 29%      | 25%      | 31%     |
| 0 | Ambulances   | 24            | <b>★★★</b> ☆☆  | 29%      | 38%      | 21%     |
| Ð | Dentist      | 9             | <b>★★★</b> ☆☆  | 44%      | 11%      | 22%     |
| Ð | Pharmacy     | 5             | ★★★☆☆          | 60%      | 0%       | 40%     |
| Ð | Social care  | 4             | ***            | 100%     | 0%       | 0%      |
| Ð | Opticians    | 4             | ****           | 25%      | 0%       | 25%     |
| 0 | Clinic       | 3             | ****           | 100%     | 0%       | 0%      |

# Friends and Family



# Sentiment Tracker