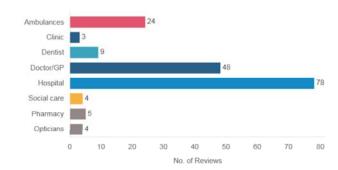

# Service Type

|   | Service Type | Total Reviews | Average Rating | Positive | Negative | Neutral |
|---|--------------|---------------|----------------|----------|----------|---------|
| 0 | Hospital     | 78            | ★★★☆☆          | 19%      | 14%      | 21%     |
| 0 | Doctor/GP    | 48            | ★★★☆☆          | 29%      | 25%      | 31%     |
| 0 | Ambulances   | 24            | <b>★★★</b> ☆☆  | 29%      | 38%      | 21%     |
| Ð | Dentist      | 9             | <b>★★★</b> ☆☆  | 44%      | 11%      | 22%     |
| Ð | Pharmacy     | 5             | ★★★☆☆          | 60%      | 0%       | 40%     |
| Ð | Social care  | 4             | ***            | 100%     | 0%       | 0%      |
| Ð | Opticians    | 4             | ****           | 25%      | 0%       | 25%     |
| 0 | Clinic       | 3             | ****           | 100%     | 0%       | 0%      |