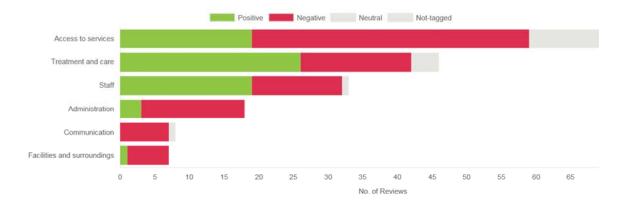

The top three themes that people commented on during this period were:

- 1. Access to services
- 2. Treatment and care
- 3. Staff

Sentiment for access to services continues to be largely negative: the majority of comments in this area related to waiting times, of which 67% were negative.

In contrast, experience of treatment and care within this period was positive. Most comments on staff related to staff attitudes and the majority were mainly positive (65% against 35%).

The majority comments over this 12 month period relate to hospitals, GPs and ambulance services. Most hospital comments are about the RVI, with a sentiment analysis of 16% positive, 14% negative and 17% neutral. Ambulance services comments were 25% positive and 25% neutral, and 40% were negative.