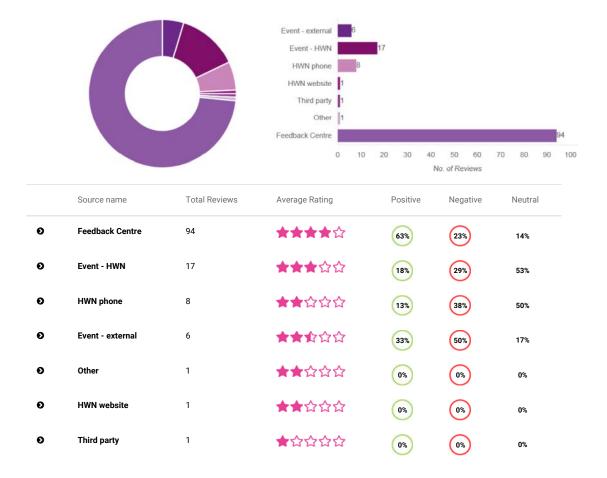

This report includes data from user reviews and Friends and Family Test ratings on the feedback centre from 1 March 2017 to 28 February 2018.

The top three themes that people commented on during this period were: