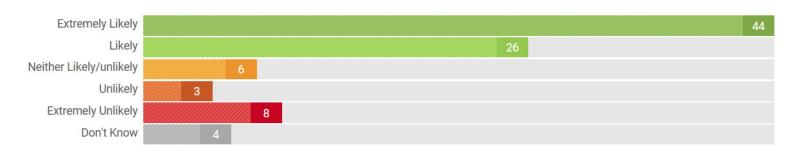

★☆☆          | 41%      | 38%      | 22%     |
| 0 | Social care   | 21            | ****           | 86%      | 5%       | 10%     |
| 0 | Dentist       | 10            | ***            | 40%      | 30%      | 30%     |
| 0 | Pharmacy      | 8             | ***            | 75%      | 0%       | 25%     |
| 0 | Clinic        | 8             | ****           | 25%      | 50%      | 25%     |
| 0 | Optician      | 8             | ****           | 75%      | 13%      | 13%     |
| 0 | Ambulance     | 5             | ***            | 40%      | 40%      | 20%     |
| 0 | Mental health | 1             | ★☆☆☆☆          | 0%       | 100%     | 0%      |
| 9 | Hospice       | 1             | ****           | 100%     | 0%       | 0%      |

#### **Sentiment Tracker**



# **Friends and Family**