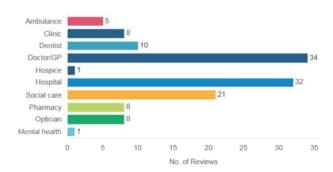

Overall, experience of treatment and care within this period was very positive (84%) and the majority of people praised their experience of the care provided (92%).

The majority of comments over this 12 month period relate to hospitals, GPs and social care.

# Service Type

|   | Service Type  | Total Reviews | Average Rating | Positive | Negative | Neutral |
|---|---------------|---------------|----------------|----------|----------|---------|
| 0 | Doctor/GP     | 34            | ★★★☆☆          | 41%      | 26%      | 32%     |
| 0 | Hospital      | 32            | ★★★☆☆          | 41%      | 38%      | 22%     |
| 0 | Social care   | 21            | ****           | 86%      | 5%       | 10%     |
| 0 | Dentist       | 10            | ***            | 40%      | 30%      | 30%     |
| 0 | Pharmacy      | 8             | ***            | 75%      | 0%       | 25%     |
| 0 | Clinic        | 8             | ****           | 25%      | 50%      | 25%     |
| 0 | Optician      | 8             | ****           | 75%      | 13%      | 13%     |
| 0 | Ambulance     | 5             | ***            | 40%      | 40%      | 20%     |
| 0 | Mental health | 1             | ★☆☆☆☆          | 0%       | 100%     | 0%      |
| 9 | Hospice       | 1             | ****           | 100%     | 0%       | 0%      |