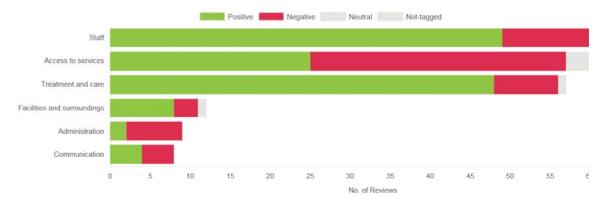

- 1. Staff
- 2. Access to services
- 3. Treatment and care

Most comments on staff related to staff attitudes and the majority were positive (81% against 17% negative).

Sentiment for access to services continues to be negative on the whole: the majority of comments in this area related to waiting times, of which 68% were negative.

Overall, experience of treatment and care within this period was very positive (84%) and the majority of people praised their experience of the care provided (92%).

The majority of comments over this 12 month period relate to hospitals, GPs and social care.