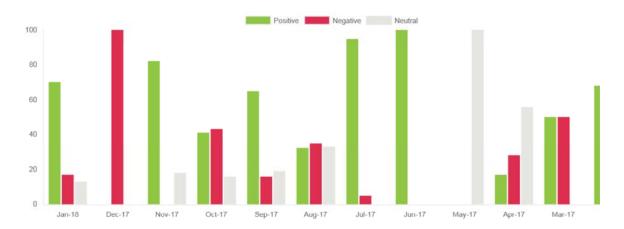

### Sentiment

26%

Sentiment by this time period

November 2017

%

September 2017

May 2017

Average Healthwatch rating

#### **Sentiment Tracker**