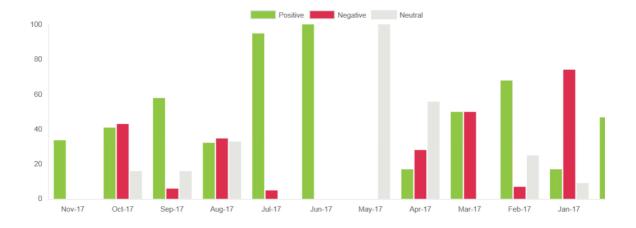

# Sentiment

Sentiment by this time period

September 2017

58%

July 2017 95%

May 2017

March 2017 50%

Average Healthwatch rating