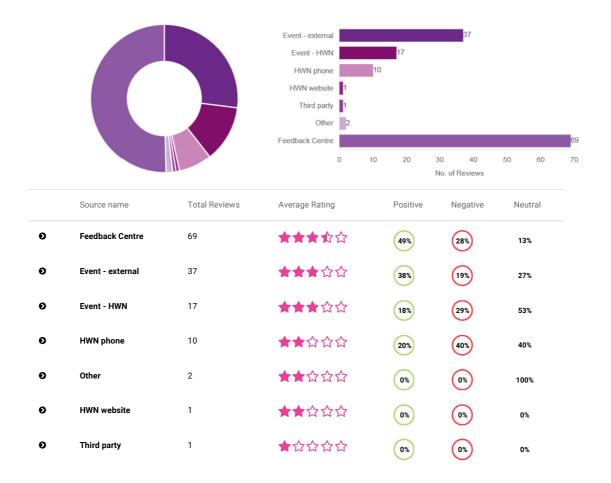

| Medication                    | 3 | 67% 🕛  | 33%    | 0 🔾  | 0  |
|   | Medicines management          | 1 | 100% ტ | 0%     | 0%   | 0% |
|   | Pharmacy repeat prescriptions | 2 | 50% 🖰  | 50%    | 0%   | 0% |
| 0 | Complaints                    | 2 | 0 🖰    | 100% 🕡 | 0    | 0  |
|   | Complaints management         | 1 | 0% 🖒   | 100% 🕡 | 0%   | 0% |
|   | General                       | 1 | 0% 🖒   | 100% 🕡 | 0%   | 0% |
| 0 | Home care                     | 3 | 0 🖰    | 100% 🕡 | 0 🔾  | 0  |
|   | Suitability of staff          | 1 | 0% 🖒   | 100% 🕡 | 0%   | 0% |
|   | Staff training & development  | 2 | 0% 🖒   | 100% 🕡 | 0%   | 0% |
| 0 | Safeguarding/abuse            | 1 | 0 🖒    | 0 🕡    | 100% | 0% |
|   | Adult                         | 1 | 0% 🕛   | 0%     | 100% | 0% |

## Source



# Friends and Family



## Service Type



## Sentiment Tracker