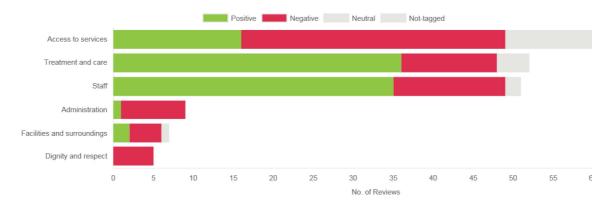

comments) and GPs. Most hospital comments are about the RVI, with a sentiment analysis of 38% positive, 30% negative and 28% neutral.

## Reviews

Total reviews

583

(Since September

2014)

## Services reviewed

period

Total Services reviewed

96

(Since September

2014)

# Sentiment



Sentiment by this time period

September 2017

58%

July 2017 95%

May 2017

March 2017 50%



Average Healthwatch rating



Average rating for December 2016-November 2017 (3.2409)



Overall average (3.0034)

# Average individual Healthwatch ratings

| Cleanliness             | *** |
|-------------------------|-----|
| Food and drink          | *** |
| Having a say in my care | *** |
| Quality of care         | *** |
| Staff attitude          | *** |
| Staffing levels         | *** |

# Themes Tagging



|   | Theme name                           | Reviews | Positive | Negative | Neutral | Not Tagged |
|---|--------------------------------------|---------|----------|----------|---------|------------|
| Ð | Access to services                   | 67      | 25% 🕛    | 52%      | 23%     | 0%         |
|   | Information and advice               | 9       | 56% ტ    | 33%      | 11%     | 0%         |
|   | Lack of                              | 6       | 0% 🚹     | 67%      | 33%     | 0%         |
|   | Patient choice                       | 14      | 0% 🖒     | 29%      | 71%     | 0%         |
|   | Suitability of provider              | 6       | 83% 🕛    | 17% 🕡    | 0%      | 0%         |
|   | Waiting times                        | 27      | 26% 🕛    | 67% 🕡    | 7%      | 0%