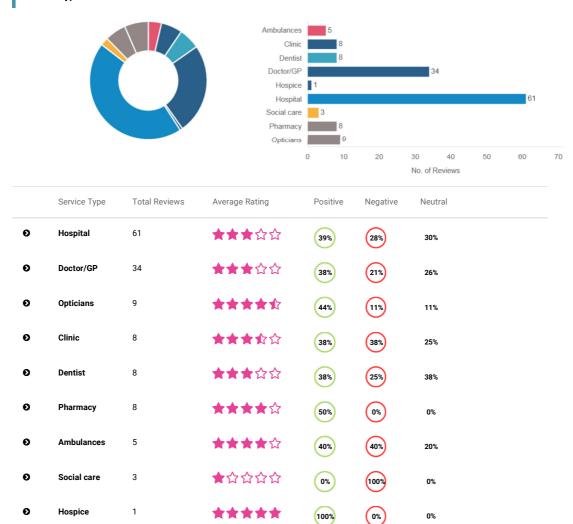

The majority of comments over this 12 month period relate to hospitals (53 comments) and GPs. Most hospital comments are about the RVI, with a sentiment analysis of 38% positive, 30% negative and 28% neutral.